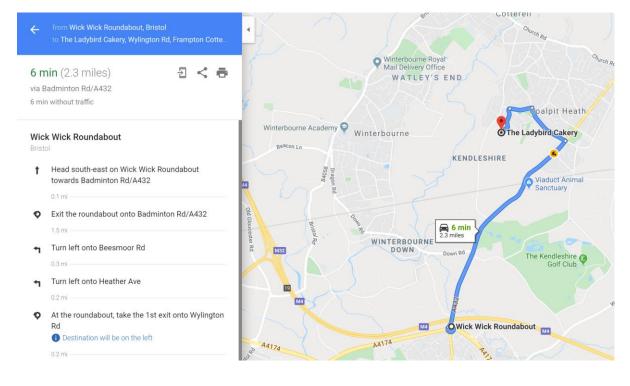

## Address: 4, Walter Road, Frampton Cotterell, South Gloucestershire, BS36 2FR

**Directions from A4174** – at the Wick Wick Roundabout, take the A432 towards Yate. Continue into Coalpit Heath until you reach the cross roads at St Saviours church. Turn left into Beesmoor Road then continue for approx. ¼ mile before turning left in to Heather Avenue. At the mini roundabout, turn left in to Wylington Road. Follow the road around past Christy Close on the left. Take the next left in to Walter Road. The house is along a short pathway on the left on the other side of the trees and drainage ditch.